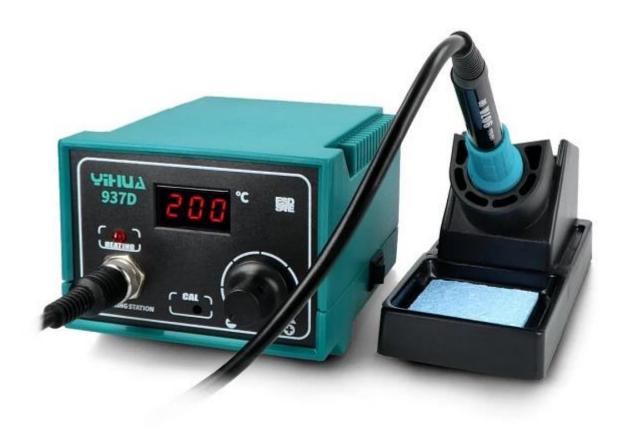

## YIHUA 937D Constant Temperature Digital Display Soldering Station

## **Features**

- YIHUA-937D constant temperature digital display soldering station is rapid in heating and temperature compensation. The temperature can be precisely controlled, effectively avoiding the cold solder joints.
- The anti-static design puts an end to the damage to the delicate components.
- The soldering station has automatic failure detection function and alarm function.
- Manufactured with the new solid mold, it perfectly resists pressure and impact.

## **Technical Specifications**

- Rated Voltage AC 220V±10% 50Hz
- Output Power 40W
- Working Environment  $0 \sim 40$ °C relative humidity < 80%
- Storage Environment -20 ~ 80°C relative humidity < 80%
- Dimension 14.5\*12\*8CM

• Weight 1.79KG

• Working Voltage AC 26V±10% 50Hz

Temperature Range 200°C ~ 480°C
Temperature Stability ±10°C (Static)
Heating Elements Common heater

Tip Ground Impedance < 2Ω</li>
Tip of Ground Voltage < 2mV</li>